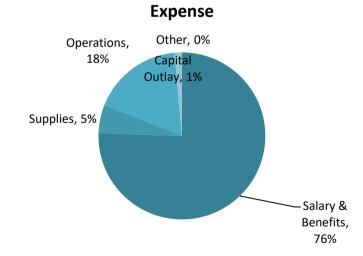

Multi-Year Budget Summary

Prepared by ExED. For use by ExED and ExED clients only. © 2024 ExED

|                                                   | 2024-25 Trend    | 2025-26          | 2026-27          |
|---------------------------------------------------|------------------|------------------|------------------|
| Total Enrollment                                  | 750              | 750              | 759              |
| ADA                                               | 700.50           | 708.00           | 721.05           |
| % Free and Reduced                                | 46%              | 46%              | 46%              |
| % English Language Learners                       | 18%              | 18%              | 18%              |
| % Unduplicated Low Income, EL, Foster Youth       | 46%              | 46%              | 46%              |
|                                                   |                  |                  |                  |
| INCOME                                            | 0.050.704        | 0.550.505        | 0.050.074        |
| 8011-8098 · Local Control Funding Formula Sources | 8,252,784        | 8,562,525        | 8,958,874        |
| 8100-8299 · Federal Revenue                       | 405,253          | 336,726          | 336,726          |
| 8300-8599 · Other State Revenue                   | 1,260,595        | 1,300,375        | 896,574          |
| 8600-8799 · Other Local Revenue                   | 776,131          | 782,636          | 793,956          |
| Grants/Fundraising                                | 34,276           | 35,304           | 36,392           |
| 8999 · Other Prior Year Adjustment                | 10,729,039       | 11,017,567       | 11,022,522       |
| TOTAL INCOME                                      | 10,729,039       | 11,017,507       | 11,022,522       |
| EXPENSE                                           |                  |                  |                  |
| 1000 · Certificated Salaries                      | 4,835,914        | 4,979,057        | 5,126,437        |
| 2000 · Classified Salaries                        | 1,040,456        | 1,071,253        | 1,102,962        |
| 3000 · Employee Benefits                          | 2,078,628        | 2,142,240        | 2,207,794        |
| 4000 · Supplies                                   | 583,009          | 494,551          | 501,022          |
| 5000 · Operating Services                         | 1,855,446        | 1,900,930        | 1,979,613        |
| 6000 · Capital Outlay                             | 149,926          | 129,351          | 92,463           |
| 7000 · Other Outgo                                | -                | -                | -                |
| TOTAL EXPENSE                                     | 10,543,378       | 10,717,384       | 11,010,293       |
| NET INCOME                                        | 185,661          | 300,183          | 12,229           |
|                                                   |                  |                  |                  |
| Ending Cash Balance                               | 3,531,677        | 3,831,768        | 3,896,134        |
| Month with Lowest Ending Cash Balance             | Dec: \$3,422,205 | Sep: \$3,676,231 | Jun: \$3,883,404 |
| 5% Reserve Goal                                   | 527,169          | 535,869          | 550,515          |

Multi-Year Budget Detail

Prepared by ExED. For use by ExED and ExED clients only. © 2024 ExED

|                                                           |               |            | _          |
|-----------------------------------------------------------|---------------|------------|------------|
|                                                           |               |            |            |
|                                                           | 2024-25 Trend | 2025-26    | 2026-27    |
| 8699 All Other Local Revenue                              | 12,730        | 12,730     | 12,730     |
| 8792 Transfers of Apportionments - Special Education      | 607,607       | 614,112    | 625,432    |
| Total 8600-8799 · Other Income-Local                      | 810,407       | 817,941    | 830,347    |
| Prior Year Adjustments                                    |               |            |            |
| 8999 Other Prior Year Adjustment                          | -             |            |            |
| Total Prior Year Adjustments                              | -             | -          | -          |
| TOTAL INCOME                                              | 10,729,039    | 11,017,567 | 11,022,522 |
| Expense                                                   |               |            |            |
| 1000 · Certificated Salaries                              |               |            |            |
| 1110 Teachers' Salaries                                   | 3,652,020     | 3,760,120  | 3,871,420  |
| 1120 Teachers' Hourly                                     | 224,053       | 230,685    | 237,513    |
| 1170 Teachers' Salaries - Substitute                      | 135,755       | 139,773    | 143,911    |
| 1175 Teachers' Salaries - Stipend/Extra Duty              | 86,104        | 88,653     | 91,277     |
| 1211 Certificated Pupil Support - Librarians              | -             | -          | -          |
| 1213 Certificated Pupil Support - Guidance & Counseling   | 101,644       | 104,652    | 107,750    |
| 1215 Certificated Pupil Support - Psychologist            | 87,783        | 90,381     | 93,057     |
| 1299 Certificated Pupil Support - Other                   | 99,926        | 102,883    | 105,929    |
| 1300 Certificated Supervisors' & Administrators' Salaries | 448,629       | 461,909    | 475,581    |
| 1900 Other Certificated Salaries                          | -             | -          | -          |
| Total 1000 · Certificated Salaries                        | 4,835,914     | 4,979,057  | 5,126,437  |
| 2000 · Classified Salaries                                |               |            |            |
| 2111 Instructional Aide & Other Salaries                  | 266,989       | 274,892    | 283,028    |
| 2121 After School Staff Salaries                          | -             | -          | -          |
| 2131 Classified Teacher Salaries                          | -             | -          | -          |
| 2200 Classified Support Salaries                          | 161,241       | 166,014    | 170,928    |
| 2300 Classified Supervisors' & Administrators' Salaries   | -             | -          | -          |

Multi-Year Budget Detail

Prepared by ExED. For use by ExED and ExED clients only. © 2024 ExED

|                                               | O             | -         | 2         |
|-----------------------------------------------|---------------|-----------|-----------|
|                                               |               |           |           |
|                                               |               |           |           |
|                                               | 2024-25 Trend | 2025-26   | 2026-27   |
| 2400 Classified Office Staff Salaries         | 336,544       | 346,505   | 356,762   |
| 2900 Other Classified Salaries                | 275,683       | 283,843   | 292,245   |
| Total 2000 · Classified Salaries              | 1,040,456     | 1,071,253 | 1,102,962 |
| Total 1000-2000 · Salaries                    | 5,876,370     | 6,050,311 | 6,229,400 |
| 3000 · Employee Benefits                      |               |           |           |
| 3111 STRS - State Teachers Retirement System  | 923,660       | 951,000   | 979,150   |
| 3212 PERS - Public Employee Retirement System | 281,443       | 295,666   | 308,829   |
| 3213 PARS - Public Agency Retirement System   |               |           |           |
| 3311 OASDI - Social Security                  | 64,508        | 66,418    | 68,384    |
| 3331 MED - Medicare                           | 85,207        | 87,730    | 90,326    |
| 3401 H&W - Health & Welfare                   | 579,254       | 589,019   | 601,259   |
| 3501 SUI - State Unemployment Insurance       | 38,134        | 39,027    | 38,439    |
| 3601 Workers' Compensation Insurance          | 106,421       | 113,381   | 121,407   |
| 3751 OPEB, Active Employees                   |               |           |           |
| 3901 Other Retirement Benefits                | -             | -         | -         |
| 3902 Other Benefits                           |               |           |           |
| Total 3000 · Employee Benefits                | 2,078,628     | 2,142,240 | 2,207,794 |
| Total 1000-3000 · Salaries & Benefits         | 7,954,998     | 8,192,551 | 8,437,194 |
| 4000 · Supplies                               |               |           |           |
| 4111 Core Curricula Materials                 | 53,055        | 53,055    | 53,692    |
| 4211 Books & Other Reference Materials        | 10,000        | 10,300    | 10,617    |
| 4311 Student Materials                        | 229,273       | 282,515   | 286,248   |
| 4351 Office Supplies                          | 20,353        | 20,353    | 20,597    |
| 4371 Custodial Supplies                       | 29,009        | 29,009    | 29,357    |
| 4391 Food (Non Nutrition Program)             | 54,625        | 54,625    | 55,281    |
| 4392 Uniforms                                 | 2,500         | 2,500     | 2,530     |

Multi-Year Budget Detail

|                                             | 0             | 1       | 2       |
|---------------------------------------------|---------------|---------|---------|
|                                             |               |         |         |
|                                             |               |         |         |
|                                             | 2024 27 7     | 2027.25 | 2025 27 |
|                                             | 2024-25 Trend | 2025-26 | 2026-27 |
| 4393 PE & Sports Equipment                  | 6,106         | 6,106   | 6,179   |
| 4395 Before & After School Program Supplies | 5,088         | 5,088   | 5,149   |
| 4399 All Other Supplies                     | 18,000        | 18,000  | 18,216  |
| 4390 Other Supplies                         | 86,319        | 86,319  | 87,355  |
| 4411 Non Capitalized Equipment              | 155,000       | 13,000  | 13,156  |
| 4711 Nutrition Program Food & Supplies      | -             | -       | -       |
| 4713 CACFP Supper Food & Supplies           | -             | -       | -       |
| Total 4000 · Supplies                       | 583,009       | 494,551 | 501,022 |
| 5000 · Operating Services                   |               |         |         |
| 5211 Travel & Conferences                   | 81,637        | 84,086  | 87,716  |
| 5311 Dues & Memberships                     | 38,988        | 40,157  | 41,891  |
| 5451 General Insurance                      | 68,131        | 70,175  | 73,204  |
| 5511 Utilities                              | 123,750       | 127,463 | 132,965 |
| 5521 Security Services                      | 5,569         | 5,736   | 5,984   |
| 5531 Housekeeping Services                  | 4,540         | 4,676   | 4,878   |
| 5599 Other Facility Operations & Utilities  | 936           | 964     | 1,006   |
| 5611 School Rent - Private Facility         | -             | -       | -       |
| 5613 School Rent - Prop 39                  | 67,140        | 69,154  | 72,140  |
| 5619 Other Facility Rentals                 | 59,193        | 60,969  | 63,601  |
| 5621 Equipment Lease                        | 31,851        | 32,807  | 34,223  |
| 5631 Vendor Repairs                         | 6,000         | 6,180   | 6,447   |
| 5812 Field Trips & Pupil Transportation     | 211,358       | 217,699 | 227,097 |
| 5821 Legal                                  | 35,000        | 27,000  | 28,166  |
| 5823 Audit                                  | 16,300        | 17,170  | 18,145  |
| 5831 Advertisement & Recruitment            | 9,486         | 9,771   | 10,193  |
| 5841 Contracted Substitute Teachers         | -             | -       | -       |

Multi-Year Budget Detail

Prepared by ExED. For use by ExED and ExED clients only. © 2024 ExED

| •                                         |               |           | _         |
|-------------------------------------------|---------------|-----------|-----------|
|                                           |               |           |           |
|                                           | 2024-25 Trend | 2025-26   | 2026-27   |
| 5842 Special Education Services           | 77,000        | 79,310    | 82,734    |
| 5843 Non Public School                    | 100,000       | 100,000   | 100,000   |
| 5844 After School Services                | 64,091        | 66,014    | 68,864    |
| 5849 Other Student Instructional Services | 16,137        | 16,621    | 17,339    |
| 5852 PD Consultants & Tuition             | 52,500        | 54,075    | 56,409    |
| 5854 Nursing & Medical (Non-IEP)          | 23,274        | 23,972    | 25,007    |
| 5859 All Other Consultants & Services     | 427,821       | 440,656   | 459,679   |
| 5861 Non Instructional Software           | 44,719        | 45,687    | 47,659    |
| 5865 Fundraising Cost                     | -             | -         | -         |
| 5871 District Oversight Fees              | 247,584       | 256,876   | 268,766   |
| 5872 Special Education Fees (SELPA)       | -             | -         | -         |
| 5881 Intra-Agency Fees                    | -             | -         | -         |
| 5895 Bad Debt Expense                     | -             | -         | -         |
| 5898 Uncategorized Expense                | 0             | 0         | 0         |
| 5899 All Other Expenses                   | 33,008        | 33,998    | 35,466    |
| 5911 Office Phone                         | 1,751         | 1,804     | 1,881     |
| 5913 Mobile Phone                         | -             | -         | -         |
| 5921 Internet                             | 1,113         | 1,147     | 1,182     |
| 5923 Website Hosting                      | 3,701         | 3,812     | 3,929     |
| 5931 Postage & Shipping                   | 2,868         | 2,954     | 3,045     |
| 5999 Other Communications                 | -             | -         | -         |
| Total 5000 · Operating Services           | 1,855,446     | 1,900,930 | 1,979,613 |
| 6000 · Capital Outlay                     |               |           |           |
| 6901 Depreciation Expense                 | 149,926       | 129,351   | 92,463    |
| 6911 Amortization Expense - Lease Assets  | -             | -         | -         |
| 6912 Amortization Expense - Other         |               |           |           |

Multi-Year Budget Detail

|                                       | 0                    | 1           | 2          |
|---------------------------------------|----------------------|-------------|------------|
|                                       |                      |             |            |
|                                       |                      |             |            |
|                                       | <b>2024-25 Trend</b> | 2025-26     | 2026-27    |
| 6999 Capital Outlay                   |                      |             |            |
| Total 6000 · Capital Outlay           | 149,926              | 129,351     | 92,463     |
| 7000 · Other Outgo                    |                      |             |            |
| 7438 Interest Expense                 | -                    | -           | -          |
| Total 7000 · Other Outgo              | -                    | -           | -          |
| TOTAL EXPENSE                         | 10,543,378           | 10,717,384  | 11,010,293 |
| NET INCOME                            | 185,661              | 300,183     | 12,229     |
|                                       |                      |             |            |
| Beginning Cash Balance                | 4,513,642            | 3,485,114   | 3,831,768  |
| Cash Flow from Operating Activities   |                      |             |            |
| Net Income                            | 185,661              | 300,183     | 12,229     |
| Change in Accounts Receivable         |                      |             |            |
| Prior Year Accounts Receivable        | 2,171,054            | 1,470,572   | 1,247,291  |
| Current Year Accounts Receivable      | (1,470,572)          | (1,247,291) | (1,260,048 |
| Change in Due from                    |                      | -           | -          |
| Change in Accounts Payable            | (14,430)             | (13,709)    | (13,023    |
| Change in Due to                      | (1,676,695)          | (278,599)   | -          |
| Change in Accrued Vacation            | -                    | -           | -          |
| Change in Payroll Liabilities         | -                    | -           | -          |
| Change in Prepaid Expenditures        | (141,909)            | (13,853)    | (14,546)   |
| Change in Deposits                    | -                    | -           | -          |
| Change in Deferred Revenue            | -                    | -           | -          |
| Change in Other Long Term Assets      | -                    | -           | -          |
| Change in Other Long Term Liabilities | -                    | -           | -          |
| Depreciation Expense                  | 149,926              | 129,351     | 92,463     |
| Cash Flow from Investing Activities   |                      |             |            |