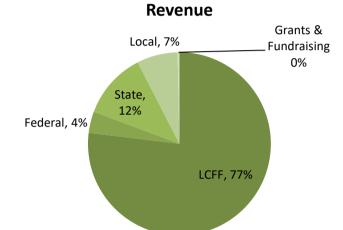

Multi-Year Budget Summary

Prepared by ExED. For use by ExED and ExED clients only. © 2024 ExED

|                                                   | 2024-25 Trend    | 2025-26          | 2026-27          |
|---------------------------------------------------|------------------|------------------|------------------|
| Total Enrollment                                  | 750              | 750              | 759              |
| ADA                                               | 700.50           | 708.00           | 721.05           |
| % Free and Reduced                                | 46%              | 46%              | 46%              |
| % English Language Learners                       | 18%              | 18%              | 18%              |
| % Unduplicated Low Income, EL, Foster Youth       | 46%              | 46%              | 46%              |
|                                                   |                  |                  |                  |
| INCOME                                            | 0.050.704        | 0.550.505        | 0.050.074        |
| 8011-8098 · Local Control Funding Formula Sources | 8,252,784        | 8,562,525        | 8,958,874        |
| 8100-8299 · Federal Revenue                       | 405,253          | 336,726          | 336,726          |
| 8300-8599 · Other State Revenue                   | 1,260,595        | 1,300,375        | 896,574          |
| 8600-8799 · Other Local Revenue                   | 776,131          | 782,636          | 793,956          |
| Grants/Fundraising                                | 34,276           | 35,304           | 36,392           |
| 8999 · Other Prior Year Adjustment                | 10,729,039       | 11,017,567       | 11,022,522       |
| TOTAL INCOME                                      | 10,729,039       | 11,017,507       | 11,022,522       |
| EXPENSE                                           |                  |                  |                  |
| 1000 · Certificated Salaries                      | 4,835,914        | 4,979,057        | 5,126,437        |
| 2000 · Classified Salaries                        | 1,040,456        | 1,071,253        | 1,102,962        |
| 3000 · Employee Benefits                          | 2,078,628        | 2,142,240        | 2,207,794        |
| 4000 · Supplies                                   | 583,009          | 494,551          | 501,022          |
| 5000 · Operating Services                         | 1,855,446        | 1,900,930        | 1,979,613        |
| 6000 · Capital Outlay                             | 149,926          | 129,351          | 92,463           |
| 7000 · Other Outgo                                | -                | -                | -                |
| TOTAL EXPENSE                                     | 10,543,378       | 10,717,384       | 11,010,293       |
| NET INCOME                                        | 185,661          | 300,183          | 12,229           |
|                                                   |                  |                  |                  |
| Ending Cash Balance                               | 3,531,677        | 3,831,768        | 3,896,134        |
| Month with Lowest Ending Cash Balance             | Dec: \$3,422,205 | Sep: \$3,676,231 | Jun: \$3,883,404 |
| 5% Reserve Goal                                   | 527,169          | 535,869          | 550,515          |

#### 2024-25 Revenue and Expense By Category

Multi-Year Budget Detail

|                                                         | 0             | 1         | 2         |
|---------------------------------------------------------|---------------|-----------|-----------|
|                                                         |               |           |           |
|                                                         |               |           |           |
|                                                         | 2024-25 Trend | 2025-26   | 2026-27   |
| Enrollment                                              | 750           | 750       | 759       |
| ADA                                                     | 700.50        | 708.00    | 721.05    |
| ADA %                                                   | 93.40%        | 94%       | 95%       |
| UPP                                                     | 48.03%        | 47%       | 46%       |
| Income                                                  |               |           |           |
| 8011-8098 · Local Control Funding Formula Sources       |               |           |           |
| 8011 Local Control Funding Formula                      | 2,720,384     | 2,900,675 | 3,115,288 |
| 8012 Education Protection Account                       | 2,371,106     | 2,466,710 | 2,589,552 |
| 8019 Local Control Funding Formula - Prior Year         |               |           |           |
| 8096 In Lieu of Property Taxes                          | 3,161,293     | 3,195,140 | 3,254,034 |
| 8098 In Lieu of Property Taxes, Prior Year              |               |           |           |
| Total 8011-8098 · Local Control Funding Formula Sources | 8,252,784     | 8,562,525 | 8,958,874 |
| 8100-8299 · Federal Revenue                             |               |           |           |
| 8181 Special Education - Federal (IDEA)                 | 179,305       | 182,468   | 182,468   |
| 8291 Title I                                            | 109,846       | 109,846   | 109,846   |
| 8292 Title II                                           | 16,519        | 16,519    | 16,519    |
| 8294 Title III                                          | 17,584        | 17,894    | 17,894    |
| 8295 Title IV, SSAE                                     | 10,000        | 10,000    | 10,000    |
| 8296 Title IV, PCSGP                                    | -             | -         | -         |
| 8297 Facilities Incentive Grant                         | -             | -         | -         |
| 8299 All Other Federal Revenue                          | 72,000        | -         | -         |
| Total 8100-8299 · Other Federal Income                  | 405,253       | 336,726   | 336,726   |
| 8300-8599 · Other State Revenue                         |               |           |           |
| 8520 Child Nutrition - State                            | -             | -         | -         |
| 8550 Mandate Block Grant                                | 13,831        | 14,465    | 15,071    |
| 8561 State Lottery - Non Prop 20                        | 129,501       | 130,888   | 133,300   |